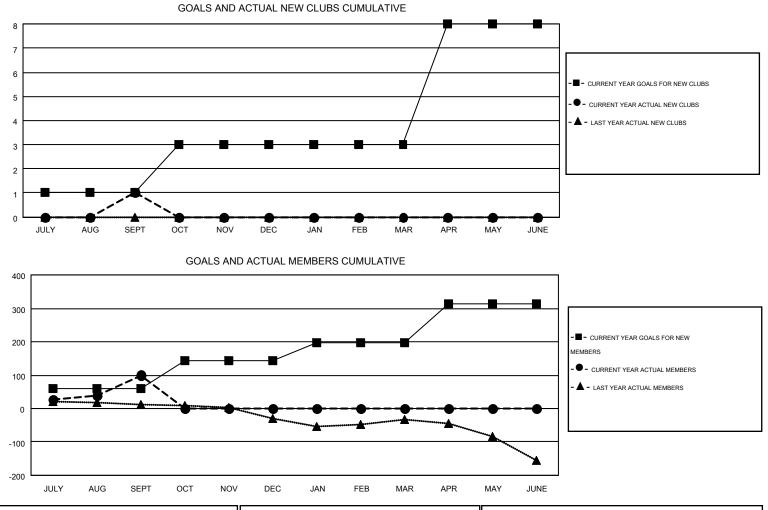

## GMT: MIKE NEWLANDS

Results as of: 9/30/2016

|               |                  | Clubs            |                  |                  | Members               |                    |                                        |                    |                  |
|---------------|------------------|------------------|------------------|------------------|-----------------------|--------------------|----------------------------------------|--------------------|------------------|
|               | RESUL            | TS FOR 2016-2017 |                  |                  | RESULTS FOR 2016-2017 |                    |                                        |                    |                  |
| QUARTER       | NEW CLUB<br>GOAL | NEW CLUBS        | DROPPED<br>CLUBS | NET<br>GAIN/LOSS | QUARTER               | NEW MEMBER<br>GOAL | CHARTER AND<br>NEW<br>MEMBERS<br>ADDED | DROPPED<br>MEMBERS | NET<br>GAIN/LOSS |
| JULY/AUG/SEPT | 1                | 1                | 1                | 0                | JULY/AUG/SEPT         | 59                 | 150                                    | 50                 | 100              |
| OCT/NOV/DEC   | 2                | 0                | 0                | 0                | OCT/NOV/DEC           | 84                 | 0                                      | 0                  | 0                |
| JAN/FEB/MAR   | 0                | 0                | 0                | 0                | JAN/FEB/MAR           | 53                 | 0                                      | 0                  | 0                |
| APR/MAY/JUNE  | 5                | 0                | 0                | 0                | APR/MAY/JUNE          | 117                | 0                                      | 0                  | 0                |